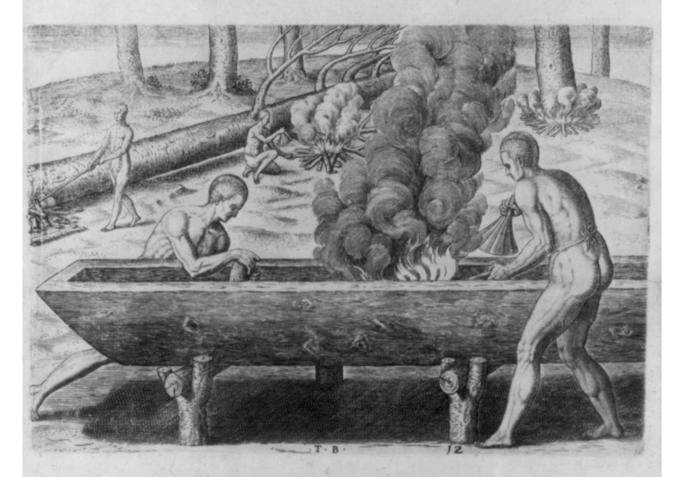

## Lintrium conficiendorum ratio. XII.

JEA est in VIRGINIA cymbas fabricandintio: nam\_cum ferreis instrumentus aut aliis nostrissimilibus careant, eas tamenta are nerunt nostris non minus commodas ad nauigandum quo lubet per slumina & adpiscandum. Primum arbore aliqua crassa & alta delecta, pro cymba quam parare volunt magnitudine, ignem circa eus radices summa tellure in ambitu struunt ex arborum musco bene resiccato, & ligni assulatim ignem excitantes, ne slamma altius ascendat, s arboris longitudinem minuat. Pane adusta & ruinam minante arbo-